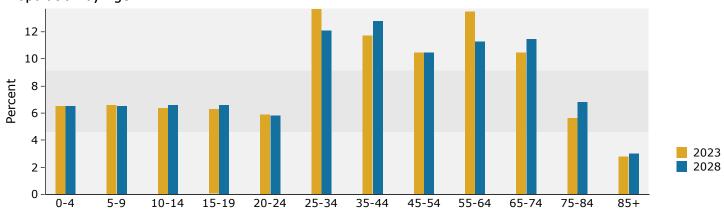

# Demographic and Income Profile

Madison County, NE (31119) Madison County, NE (31119) Geography: County

| Summary                                                                                                                                  |                                                                                                     | Census 2                                                                                                |                                                                                                       | Census 202                                                                                              | 20                                                                                 | 2023                                                                                       |                                                                           | 20                                                        |
|------------------------------------------------------------------------------------------------------------------------------------------|-----------------------------------------------------------------------------------------------------|---------------------------------------------------------------------------------------------------------|-------------------------------------------------------------------------------------------------------|---------------------------------------------------------------------------------------------------------|------------------------------------------------------------------------------------|--------------------------------------------------------------------------------------------|---------------------------------------------------------------------------|-----------------------------------------------------------|
| Population                                                                                                                               |                                                                                                     | 34                                                                                                      | ,876                                                                                                  | 35,5                                                                                                    | 85                                                                                 | 35,767                                                                                     |                                                                           | 35,0                                                      |
| Households                                                                                                                               |                                                                                                     | 13                                                                                                      | ,939                                                                                                  | 14,0                                                                                                    | 24                                                                                 | 14,164                                                                                     |                                                                           | 14,2                                                      |
| Families                                                                                                                                 |                                                                                                     | 8                                                                                                       | ,908                                                                                                  | 8,9                                                                                                     |                                                                                    | 8,751                                                                                      |                                                                           | 8,                                                        |
| Average Household Size                                                                                                                   |                                                                                                     |                                                                                                         | 2.43                                                                                                  | 2.                                                                                                      | 44                                                                                 | 2.42                                                                                       |                                                                           | 2                                                         |
| Owner Occupied Housing Units                                                                                                             |                                                                                                     | 9                                                                                                       | ,168                                                                                                  | 9,2                                                                                                     | 57                                                                                 | 9,365                                                                                      |                                                                           | 9,                                                        |
| Renter Occupied Housing Units                                                                                                            |                                                                                                     | 4                                                                                                       | ,771                                                                                                  | 4,7                                                                                                     | 67                                                                                 | 4,799                                                                                      |                                                                           | 4,                                                        |
| Median Age                                                                                                                               |                                                                                                     |                                                                                                         | 37.1                                                                                                  | 37                                                                                                      | '.4                                                                                | 38.7                                                                                       |                                                                           | 3                                                         |
| Trends: 2023-2028 Annual Rate                                                                                                            | •                                                                                                   |                                                                                                         | Area                                                                                                  |                                                                                                         |                                                                                    | State                                                                                      |                                                                           | Natio                                                     |
| Population                                                                                                                               |                                                                                                     |                                                                                                         | -0.04%                                                                                                |                                                                                                         |                                                                                    | 0.28%                                                                                      |                                                                           | 0.3                                                       |
| Households                                                                                                                               |                                                                                                     |                                                                                                         | 0.10%                                                                                                 |                                                                                                         |                                                                                    | 0.39%                                                                                      |                                                                           | 0.4                                                       |
| Families                                                                                                                                 |                                                                                                     |                                                                                                         | 0.05%                                                                                                 |                                                                                                         |                                                                                    | 0.35%                                                                                      |                                                                           | 0.4                                                       |
| Owner HHs                                                                                                                                |                                                                                                     |                                                                                                         | 0.41%                                                                                                 |                                                                                                         |                                                                                    | 0.54%                                                                                      |                                                                           | 0.6                                                       |
| Median Household Income                                                                                                                  |                                                                                                     |                                                                                                         | 2.15%                                                                                                 |                                                                                                         |                                                                                    | 2.50%                                                                                      |                                                                           | 2.5                                                       |
|                                                                                                                                          |                                                                                                     |                                                                                                         |                                                                                                       |                                                                                                         |                                                                                    | 2023                                                                                       |                                                                           | 2                                                         |
| Households by Income                                                                                                                     |                                                                                                     |                                                                                                         |                                                                                                       | Nu                                                                                                      | mber                                                                               | Percent                                                                                    | Number                                                                    | Per                                                       |
| <\$15,000                                                                                                                                |                                                                                                     |                                                                                                         |                                                                                                       | 1                                                                                                       | 1,509                                                                              | 10.7%                                                                                      | 1,360                                                                     | 9                                                         |
| \$15,000 - \$24,999                                                                                                                      |                                                                                                     |                                                                                                         |                                                                                                       | 1                                                                                                       | L,107                                                                              | 7.8%                                                                                       | 1,034                                                                     | 7                                                         |
| \$25,000 - \$34,999                                                                                                                      |                                                                                                     |                                                                                                         |                                                                                                       | 1                                                                                                       | L,167                                                                              | 8.2%                                                                                       | 963                                                                       | 6                                                         |
| \$35,000 - \$49,999                                                                                                                      |                                                                                                     |                                                                                                         |                                                                                                       | 2                                                                                                       | 2,145                                                                              | 15.1%                                                                                      | 2,012                                                                     | 14                                                        |
| \$50,000 - \$74,999                                                                                                                      |                                                                                                     |                                                                                                         |                                                                                                       | 2                                                                                                       | 2,595                                                                              | 18.3%                                                                                      | 2,506                                                                     | 17                                                        |
| \$75,000 - \$99,999                                                                                                                      |                                                                                                     |                                                                                                         |                                                                                                       | 1                                                                                                       | L,709                                                                              | 12.1%                                                                                      | 1,843                                                                     | 12                                                        |
| \$100,000 - \$149,999                                                                                                                    |                                                                                                     |                                                                                                         |                                                                                                       | 2                                                                                                       | 2,496                                                                              | 17.6%                                                                                      | 2,831                                                                     | 19                                                        |
| \$150,000 - \$199,999                                                                                                                    |                                                                                                     |                                                                                                         |                                                                                                       |                                                                                                         | 728                                                                                | 5.1%                                                                                       | 929                                                                       | 6                                                         |
| \$200,000+                                                                                                                               |                                                                                                     |                                                                                                         |                                                                                                       |                                                                                                         | 708                                                                                | 5.0%                                                                                       | 755                                                                       | 5                                                         |
|                                                                                                                                          |                                                                                                     |                                                                                                         |                                                                                                       |                                                                                                         |                                                                                    |                                                                                            |                                                                           |                                                           |
| Median Household Income                                                                                                                  |                                                                                                     |                                                                                                         |                                                                                                       | \$58                                                                                                    | 3,777                                                                              |                                                                                            | \$65,364                                                                  |                                                           |
| Average Household Income                                                                                                                 |                                                                                                     |                                                                                                         |                                                                                                       | \$83                                                                                                    | 3,425                                                                              |                                                                                            | \$92,283                                                                  |                                                           |
| Per Capita Income                                                                                                                        |                                                                                                     |                                                                                                         |                                                                                                       | \$33                                                                                                    | 3,095                                                                              |                                                                                            | \$36,862                                                                  |                                                           |
|                                                                                                                                          | Ce                                                                                                  | nsus 2010                                                                                               | Cer                                                                                                   | ısus 2020                                                                                               |                                                                                    | 2023                                                                                       |                                                                           | 2                                                         |
| Population by Age                                                                                                                        | Number                                                                                              | Percent                                                                                                 | Number                                                                                                | Percent                                                                                                 | Numbei                                                                             |                                                                                            | Number                                                                    | Per                                                       |
| 0 - 4                                                                                                                                    | 2,596                                                                                               | 7.4%                                                                                                    | 2,429                                                                                                 | 6.8%                                                                                                    | 2,308                                                                              |                                                                                            | 2,324                                                                     | 6                                                         |
| 5 - 9                                                                                                                                    | 2,312                                                                                               | 6.6%                                                                                                    | 2,458                                                                                                 | 6.9%                                                                                                    | 2,376                                                                              |                                                                                            | 2,322                                                                     | 6                                                         |
| 10 - 14                                                                                                                                  | 2,344                                                                                               | 6.7%                                                                                                    | 2,454                                                                                                 | 6.9%                                                                                                    | 2,276                                                                              |                                                                                            | 2,364                                                                     | 6                                                         |
| 15 - 19                                                                                                                                  | 2,659                                                                                               | 7.6%                                                                                                    | 2,509                                                                                                 | 7.1%                                                                                                    | 2,240                                                                              |                                                                                            | 2,343                                                                     | 6                                                         |
| 20 - 24                                                                                                                                  | 2,458                                                                                               | 7.0%                                                                                                    | 2,517                                                                                                 | 7.1%                                                                                                    | 2,119                                                                              | 5.9%                                                                                       | 2,053                                                                     | 5                                                         |
| 25 - 34                                                                                                                                  | 4,276                                                                                               | 12.3%                                                                                                   | 4,355                                                                                                 | 12.2%                                                                                                   | 4,910                                                                              | 13.7%                                                                                      | 4,319                                                                     | 12                                                        |
| 35 - 44                                                                                                                                  | 3,761                                                                                               | 10.8%                                                                                                   | 4,273                                                                                                 | 12.0%                                                                                                   | 4,200                                                                              | 11.7%                                                                                      | 4,557                                                                     | 12                                                        |
|                                                                                                                                          |                                                                                                     |                                                                                                         |                                                                                                       |                                                                                                         |                                                                                    |                                                                                            | 2 762                                                                     | 10                                                        |
| 45 - 54                                                                                                                                  | 5,293                                                                                               | 15.2%                                                                                                   | 3,609                                                                                                 | 10.1%                                                                                                   | 3,752                                                                              | 10.5%                                                                                      | 3,763                                                                     | 10                                                        |
|                                                                                                                                          |                                                                                                     |                                                                                                         |                                                                                                       |                                                                                                         |                                                                                    |                                                                                            | 4,033                                                                     |                                                           |
| 45 - 54                                                                                                                                  | 5,293                                                                                               | 15.2%                                                                                                   | 3,609                                                                                                 | 10.1%                                                                                                   | 3,752                                                                              | 13.5%                                                                                      |                                                                           | 11                                                        |
| 45 - 54<br>55 - 64                                                                                                                       | 5,293<br>4,053                                                                                      | 15.2%<br>11.6%                                                                                          | 3,609<br>4,759                                                                                        | 10.1%<br>13.4%                                                                                          | 3,752<br>4,823                                                                     | 13.5%<br>10.5%                                                                             | 4,033                                                                     | 11<br>11                                                  |
| 45 - 54<br>55 - 64<br>65 - 74                                                                                                            | 5,293<br>4,053<br>2,337                                                                             | 15.2%<br>11.6%<br>6.7%                                                                                  | 3,609<br>4,759<br>3,457                                                                               | 10.1%<br>13.4%<br>9.7%                                                                                  | 3,752<br>4,823<br>3,768                                                            | 13.5%<br>10.5%<br>5.6%                                                                     | 4,033<br>4,106                                                            | 11<br>11<br>6                                             |
| 45 - 54<br>55 - 64<br>65 - 74<br>75 - 84                                                                                                 | 5,293<br>4,053<br>2,337<br>1,844<br>943                                                             | 15.2%<br>11.6%<br>6.7%<br>5.3%                                                                          | 3,609<br>4,759<br>3,457<br>1,748<br>1,017                                                             | 10.1%<br>13.4%<br>9.7%<br>4.9%                                                                          | 3,752<br>4,823<br>3,768<br>1,990                                                   | 13.5%<br>10.5%<br>5.6%                                                                     | 4,033<br>4,106<br>2,439                                                   | 11<br>11<br>6<br>3                                        |
| 45 - 54<br>55 - 64<br>65 - 74<br>75 - 84                                                                                                 | 5,293<br>4,053<br>2,337<br>1,844<br>943                                                             | 15.2%<br>11.6%<br>6.7%<br>5.3%<br>2.7%                                                                  | 3,609<br>4,759<br>3,457<br>1,748<br>1,017                                                             | 10.1%<br>13.4%<br>9.7%<br>4.9%<br>2.9%                                                                  | 3,752<br>4,823<br>3,768<br>1,990                                                   | 13.5%<br>10.5%<br>5.6%<br>2.8%                                                             | 4,033<br>4,106<br>2,439                                                   | 11<br>11<br>6<br>3                                        |
| 45 - 54<br>55 - 64<br>65 - 74<br>75 - 84<br>85+                                                                                          | 5,293<br>4,053<br>2,337<br>1,844<br>943                                                             | 15.2%<br>11.6%<br>6.7%<br>5.3%<br>2.7%                                                                  | 3,609<br>4,759<br>3,457<br>1,748<br>1,017                                                             | 10.1%<br>13.4%<br>9.7%<br>4.9%<br>2.9%                                                                  | 3,752<br>4,823<br>3,768<br>1,990<br>1,005                                          | 13.5%<br>10.5%<br>5.6%<br>2.8%<br>2023<br>Percent                                          | 4,033<br>4,106<br>2,439<br>1,065                                          | 11<br>11<br>6<br>3<br><b>2</b><br>Per                     |
| 45 - 54<br>55 - 64<br>65 - 74<br>75 - 84<br>85+<br>Race and Ethnicity                                                                    | 5,293<br>4,053<br>2,337<br>1,844<br>943<br><b>Ce</b><br>Number                                      | 15.2%<br>11.6%<br>6.7%<br>5.3%<br>2.7%<br>nsus 2010<br>Percent                                          | 3,609<br>4,759<br>3,457<br>1,748<br>1,017<br><b>Cer</b><br>Number                                     | 10.1%<br>13.4%<br>9.7%<br>4.9%<br>2.9%<br>nsus 2020<br>Percent                                          | 3,752<br>4,823<br>3,768<br>1,990<br>1,005                                          | 13.5%<br>10.5%<br>5.6%<br>2.8%<br>2023<br>Percent                                          | 4,033<br>4,106<br>2,439<br>1,065<br>Number                                | 11<br>11<br>6<br>3<br><b>2</b><br>Pero                    |
| 45 - 54<br>55 - 64<br>65 - 74<br>75 - 84<br>85+<br>Race and Ethnicity<br>White Alone                                                     | 5,293<br>4,053<br>2,337<br>1,844<br>943<br><b>Ce</b><br>Number<br>30,752                            | 15.2%<br>11.6%<br>6.7%<br>5.3%<br>2.7%<br>nsus 2010<br>Percent<br>88.2%                                 | 3,609<br>4,759<br>3,457<br>1,748<br>1,017<br><b>Cer</b><br>Number<br>28,898                           | 10.1%<br>13.4%<br>9.7%<br>4.9%<br>2.9%<br>nsus 2020<br>Percent<br>81.2%                                 | 3,752<br>4,823<br>3,768<br>1,990<br>1,005<br>Number<br>28,668                      | 13.5%<br>10.5%<br>5.6%<br>2.8%<br>2023<br>Percent<br>80.2%<br>1.2%                         | 4,033<br>4,106<br>2,439<br>1,065<br>Number<br>28,599                      | 11<br>11<br>6<br>3<br><b>2</b><br>Per<br>80               |
| 45 - 54<br>55 - 64<br>65 - 74<br>75 - 84<br>85+<br>Race and Ethnicity<br>White Alone<br>Black Alone                                      | 5,293<br>4,053<br>2,337<br>1,844<br>943<br><b>Ce</b><br>Number<br>30,752<br>444                     | 15.2%<br>11.6%<br>6.7%<br>5.3%<br>2.7%<br>nsus 2010<br>Percent<br>88.2%<br>1.3%                         | 3,609<br>4,759<br>3,457<br>1,748<br>1,017<br><b>Cer</b><br>Number<br>28,898<br>414                    | 10.1%<br>13.4%<br>9.7%<br>4.9%<br>2.9%<br>nsus 2020<br>Percent<br>81.2%<br>1.2%                         | 3,752<br>4,823<br>3,768<br>1,990<br>1,005<br>Number<br>28,668<br>415               | 13.5%<br>10.5%<br>5.6%<br>2.8%<br>2023<br>Percent<br>80.2%<br>1.2%                         | 4,033<br>4,106<br>2,439<br>1,065<br>Number<br>28,599<br>415               | 11<br>11<br>6<br>3<br><b>2</b><br>Per<br>80<br>1          |
| 45 - 54<br>55 - 64<br>65 - 74<br>75 - 84<br>85+<br>Race and Ethnicity<br>White Alone<br>Black Alone<br>American Indian Alone             | 5,293<br>4,053<br>2,337<br>1,844<br>943<br><b>Ce</b><br>Number<br>30,752<br>444<br>401              | 15.2%<br>11.6%<br>6.7%<br>5.3%<br>2.7%<br>nsus 2010<br>Percent<br>88.2%<br>1.3%<br>1.1%                 | 3,609<br>4,759<br>3,457<br>1,748<br>1,017<br><b>Cer</b><br>Number<br>28,898<br>414<br>533             | 10.1%<br>13.4%<br>9.7%<br>4.9%<br>2.9%<br>nsus 2020<br>Percent<br>81.2%<br>1.2%<br>1.5%                 | 3,752<br>4,823<br>3,768<br>1,990<br>1,005<br>Number<br>28,668<br>415<br>550        | 13.5%<br>10.5%<br>5.6%<br>2.8%<br>2023<br>Percent<br>80.2%<br>1.2%<br>1.5%                 | 4,033<br>4,106<br>2,439<br>1,065<br>Number<br>28,599<br>415<br>550        | 11<br>11<br>6<br>3<br><b>2</b><br>Per<br>80<br>1          |
| 45 - 54 55 - 64 65 - 74 75 - 84 85+  Race and Ethnicity White Alone Black Alone American Indian Alone Asian Alone                        | 5,293<br>4,053<br>2,337<br>1,844<br>943<br><b>Ce</b><br>Number<br>30,752<br>444<br>401<br>167       | 15.2%<br>11.6%<br>6.7%<br>5.3%<br>2.7%<br>nsus 2010<br>Percent<br>88.2%<br>1.3%<br>1.1%<br>0.5%         | 3,609<br>4,759<br>3,457<br>1,748<br>1,017<br><b>Cer</b><br>Number<br>28,898<br>414<br>533<br>448      | 10.1%<br>13.4%<br>9.7%<br>4.9%<br>2.9%<br>nsus 2020<br>Percent<br>81.2%<br>1.2%<br>1.5%<br>1.3%         | 3,752<br>4,823<br>3,768<br>1,990<br>1,005<br>Number<br>28,668<br>415<br>550<br>460 | 13.5%<br>10.5%<br>5.6%<br>2.8%<br>2023<br>Percent<br>80.2%<br>1.2%<br>1.5%<br>1.3%         | 4,033<br>4,106<br>2,439<br>1,065<br>Number<br>28,599<br>415<br>550<br>460 | 11. 11. 6. 3. 20 Pero 80. 1. 1. 1. 0.                     |
| 45 - 54 55 - 64 65 - 74 75 - 84 85+  Race and Ethnicity White Alone Black Alone American Indian Alone Asian Alone Pacific Islander Alone | 5,293<br>4,053<br>2,337<br>1,844<br>943<br><b>Ce</b><br>Number<br>30,752<br>444<br>401<br>167<br>16 | 15.2%<br>11.6%<br>6.7%<br>5.3%<br>2.7%<br>nsus 2010<br>Percent<br>88.2%<br>1.3%<br>1.1%<br>0.5%<br>0.0% | 3,609<br>4,759<br>3,457<br>1,748<br>1,017<br><b>Cer</b><br>Number<br>28,898<br>414<br>533<br>448<br>9 | 10.1%<br>13.4%<br>9.7%<br>4.9%<br>2.9%<br>nsus 2020<br>Percent<br>81.2%<br>1.2%<br>1.5%<br>1.3%<br>0.0% | 3,752<br>4,823<br>3,768<br>1,990<br>1,005<br>Number<br>28,668<br>415<br>550<br>460 | 13.5%<br>10.5%<br>5.6%<br>2.8%<br>2023<br>Percent<br>80.2%<br>1.2%<br>1.5%<br>1.3%<br>0.0% | 4,033<br>4,106<br>2,439<br>1,065<br>Number<br>28,599<br>415<br>550<br>460 | 111<br>66<br>33<br><b>2</b> 1<br>Pen<br>80<br>1<br>1<br>1 |

#### 2023 Household Income