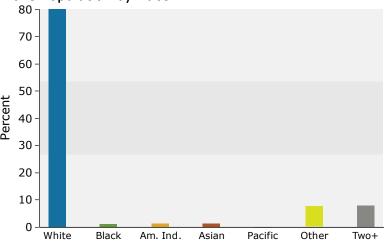

### 2023 Population by Race

2023 Percent Hispanic Origin:16.6%

Source: Esri forecasts for 2023 and 2028. U.S. Census Bureau 2020 decennial Census in 2020 geographies.

©2024 Esri Page 2 of 2