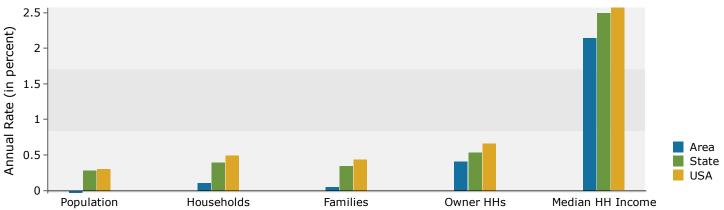

# Demographic and Income Profile

Madison County, NE (31119) Madison County, NE (31119) Geography: County

| Summary                                                                                                                                  |                                                                                                     | Census 2                                                                                                |                                                                                                       | Census 202                                                                                              | 20                                                                                 | 2023                                                                                       |                                                                           | 20                                                        |
|------------------------------------------------------------------------------------------------------------------------------------------|-----------------------------------------------------------------------------------------------------|---------------------------------------------------------------------------------------------------------|-------------------------------------------------------------------------------------------------------|---------------------------------------------------------------------------------------------------------|------------------------------------------------------------------------------------|--------------------------------------------------------------------------------------------|---------------------------------------------------------------------------|-----------------------------------------------------------|
| Population                                                                                                                               |                                                                                                     | 34                                                                                                      | ,876                                                                                                  | 35,5                                                                                                    | 85                                                                                 | 35,767                                                                                     |                                                                           | 35,0                                                      |
| Households                                                                                                                               |                                                                                                     | 13                                                                                                      | ,939                                                                                                  | 14,0                                                                                                    | 24                                                                                 | 14,164                                                                                     |                                                                           | 14,2                                                      |
| Families                                                                                                                                 |                                                                                                     | 8                                                                                                       | ,908                                                                                                  | 8,9                                                                                                     |                                                                                    | 8,751                                                                                      |                                                                           | 8,                                                        |
| Average Household Size                                                                                                                   |                                                                                                     |                                                                                                         | 2.43                                                                                                  | 2.                                                                                                      | 44                                                                                 | 2.42                                                                                       |                                                                           | 2                                                         |
| Owner Occupied Housing Units                                                                                                             |                                                                                                     | 9                                                                                                       | ,168                                                                                                  | 9,2                                                                                                     | 57                                                                                 | 9,365                                                                                      |                                                                           | 9,                                                        |
| Renter Occupied Housing Units                                                                                                            |                                                                                                     | 4                                                                                                       | ,771                                                                                                  | 4,7                                                                                                     | 67                                                                                 | 4,799                                                                                      |                                                                           | 4,                                                        |
| Median Age                                                                                                                               |                                                                                                     |                                                                                                         | 37.1                                                                                                  | 37                                                                                                      | '.4                                                                                | 38.7                                                                                       |                                                                           | 3                                                         |
| Trends: 2023-2028 Annual Rate                                                                                                            | •                                                                                                   |                                                                                                         | Area                                                                                                  |                                                                                                         |                                                                                    | State                                                                                      |                                                                           | Natio                                                     |
| Population                                                                                                                               |                                                                                                     |                                                                                                         | -0.04%                                                                                                |                                                                                                         |                                                                                    | 0.28%                                                                                      |                                                                           | 0.3                                                       |
| Households                                                                                                                               |                                                                                                     |                                                                                                         | 0.10%                                                                                                 |                                                                                                         |                                                                                    | 0.39%                                                                                      |                                                                           | 0.4                                                       |
| Families                                                                                                                                 |                                                                                                     |                                                                                                         | 0.05%                                                                                                 |                                                                                                         |                                                                                    | 0.35%                                                                                      |                                                                           | 0.4                                                       |
| Owner HHs                                                                                                                                |                                                                                                     |                                                                                                         | 0.41%                                                                                                 |                                                                                                         |                                                                                    | 0.54%                                                                                      |                                                                           | 0.6                                                       |
| Median Household Income                                                                                                                  |                                                                                                     |                                                                                                         | 2.15%                                                                                                 |                                                                                                         |                                                                                    | 2.50%                                                                                      |                                                                           | 2.5                                                       |
|                                                                                                                                          |                                                                                                     |                                                                                                         |                                                                                                       |                                                                                                         |                                                                                    | 2023                                                                                       |                                                                           | 2                                                         |
| Households by Income                                                                                                                     |                                                                                                     |                                                                                                         |                                                                                                       | Nu                                                                                                      | mber                                                                               | Percent                                                                                    | Number                                                                    | Per                                                       |
| <\$15,000                                                                                                                                |                                                                                                     |                                                                                                         |                                                                                                       | 1                                                                                                       | 1,509                                                                              | 10.7%                                                                                      | 1,360                                                                     | 9                                                         |
| \$15,000 - \$24,999                                                                                                                      |                                                                                                     |                                                                                                         |                                                                                                       | 1                                                                                                       | L,107                                                                              | 7.8%                                                                                       | 1,034                                                                     | 7                                                         |
| \$25,000 - \$34,999                                                                                                                      |                                                                                                     |                                                                                                         |                                                                                                       | 1                                                                                                       | L,167                                                                              | 8.2%                                                                                       | 963                                                                       | 6                                                         |
| \$35,000 - \$49,999                                                                                                                      |                                                                                                     |                                                                                                         |                                                                                                       | 2                                                                                                       | 2,145                                                                              | 15.1%                                                                                      | 2,012                                                                     | 14                                                        |
| \$50,000 - \$74,999                                                                                                                      |                                                                                                     |                                                                                                         |                                                                                                       | 2                                                                                                       | 2,595                                                                              | 18.3%                                                                                      | 2,506                                                                     | 17                                                        |
| \$75,000 - \$99,999                                                                                                                      |                                                                                                     |                                                                                                         |                                                                                                       | 1                                                                                                       | L,709                                                                              | 12.1%                                                                                      | 1,843                                                                     | 12                                                        |
| \$100,000 - \$149,999                                                                                                                    |                                                                                                     |                                                                                                         |                                                                                                       | 2                                                                                                       | 2,496                                                                              | 17.6%                                                                                      | 2,831                                                                     | 19                                                        |
| \$150,000 - \$199,999                                                                                                                    |                                                                                                     |                                                                                                         |                                                                                                       |                                                                                                         | 728                                                                                | 5.1%                                                                                       | 929                                                                       | 6                                                         |
| \$200,000+                                                                                                                               |                                                                                                     |                                                                                                         |                                                                                                       |                                                                                                         | 708                                                                                | 5.0%                                                                                       | 755                                                                       | 5                                                         |
|                                                                                                                                          |                                                                                                     |                                                                                                         |                                                                                                       |                                                                                                         |                                                                                    |                                                                                            |                                                                           |                                                           |
| Median Household Income                                                                                                                  |                                                                                                     |                                                                                                         |                                                                                                       | \$58                                                                                                    | 3,777                                                                              |                                                                                            | \$65,364                                                                  |                                                           |
| Average Household Income                                                                                                                 |                                                                                                     |                                                                                                         |                                                                                                       | \$83                                                                                                    | 3,425                                                                              |                                                                                            | \$92,283                                                                  |                                                           |
| Per Capita Income                                                                                                                        |                                                                                                     |                                                                                                         |                                                                                                       | \$33                                                                                                    | 3,095                                                                              |                                                                                            | \$36,862                                                                  |                                                           |
|                                                                                                                                          | Ce                                                                                                  | nsus 2010                                                                                               | Cer                                                                                                   | ısus 2020                                                                                               |                                                                                    | 2023                                                                                       |                                                                           | 2                                                         |
| Population by Age                                                                                                                        | Number                                                                                              | Percent                                                                                                 | Number                                                                                                | Percent                                                                                                 | Numbei                                                                             |                                                                                            | Number                                                                    | Per                                                       |
| 0 - 4                                                                                                                                    | 2,596                                                                                               | 7.4%                                                                                                    | 2,429                                                                                                 | 6.8%                                                                                                    | 2,308                                                                              |                                                                                            | 2,324                                                                     | 6                                                         |
| 5 - 9                                                                                                                                    | 2,312                                                                                               | 6.6%                                                                                                    | 2,458                                                                                                 | 6.9%                                                                                                    | 2,376                                                                              |                                                                                            | 2,322                                                                     | 6                                                         |
| 10 - 14                                                                                                                                  | 2,344                                                                                               | 6.7%                                                                                                    | 2,454                                                                                                 | 6.9%                                                                                                    | 2,276                                                                              |                                                                                            | 2,364                                                                     | 6                                                         |
| 15 - 19                                                                                                                                  | 2,659                                                                                               | 7.6%                                                                                                    | 2,509                                                                                                 | 7.1%                                                                                                    | 2,240                                                                              |                                                                                            | 2,343                                                                     | 6                                                         |
| 20 - 24                                                                                                                                  | 2,458                                                                                               | 7.0%                                                                                                    | 2,517                                                                                                 | 7.1%                                                                                                    | 2,119                                                                              | 5.9%                                                                                       | 2,053                                                                     | 5                                                         |
| 25 - 34                                                                                                                                  | 4,276                                                                                               | 12.3%                                                                                                   | 4,355                                                                                                 | 12.2%                                                                                                   | 4,910                                                                              | 13.7%                                                                                      | 4,319                                                                     | 12                                                        |
| 35 - 44                                                                                                                                  | 3,761                                                                                               | 10.8%                                                                                                   | 4,273                                                                                                 | 12.0%                                                                                                   | 4,200                                                                              | 11.7%                                                                                      | 4,557                                                                     | 12                                                        |
|                                                                                                                                          |                                                                                                     |                                                                                                         |                                                                                                       |                                                                                                         |                                                                                    |                                                                                            | 2 762                                                                     | 10                                                        |
| 45 - 54                                                                                                                                  | 5,293                                                                                               | 15.2%                                                                                                   | 3,609                                                                                                 | 10.1%                                                                                                   | 3,752                                                                              | 10.5%                                                                                      | 3,763                                                                     | 10                                                        |
|                                                                                                                                          |                                                                                                     |                                                                                                         |                                                                                                       |                                                                                                         |                                                                                    |                                                                                            | 4,033                                                                     |                                                           |
| 45 - 54                                                                                                                                  | 5,293                                                                                               | 15.2%                                                                                                   | 3,609                                                                                                 | 10.1%                                                                                                   | 3,752                                                                              | 13.5%                                                                                      |                                                                           | 11                                                        |
| 45 - 54<br>55 - 64                                                                                                                       | 5,293<br>4,053                                                                                      | 15.2%<br>11.6%                                                                                          | 3,609<br>4,759                                                                                        | 10.1%<br>13.4%                                                                                          | 3,752<br>4,823                                                                     | 13.5%<br>10.5%                                                                             | 4,033                                                                     | 11<br>11                                                  |
| 45 - 54<br>55 - 64<br>65 - 74                                                                                                            | 5,293<br>4,053<br>2,337                                                                             | 15.2%<br>11.6%<br>6.7%                                                                                  | 3,609<br>4,759<br>3,457                                                                               | 10.1%<br>13.4%<br>9.7%                                                                                  | 3,752<br>4,823<br>3,768                                                            | 13.5%<br>10.5%<br>5.6%                                                                     | 4,033<br>4,106                                                            | 11<br>11<br>6                                             |
| 45 - 54<br>55 - 64<br>65 - 74<br>75 - 84                                                                                                 | 5,293<br>4,053<br>2,337<br>1,844<br>943                                                             | 15.2%<br>11.6%<br>6.7%<br>5.3%                                                                          | 3,609<br>4,759<br>3,457<br>1,748<br>1,017                                                             | 10.1%<br>13.4%<br>9.7%<br>4.9%                                                                          | 3,752<br>4,823<br>3,768<br>1,990                                                   | 13.5%<br>10.5%<br>5.6%                                                                     | 4,033<br>4,106<br>2,439                                                   | 11<br>11<br>6<br>3                                        |
| 45 - 54<br>55 - 64<br>65 - 74<br>75 - 84                                                                                                 | 5,293<br>4,053<br>2,337<br>1,844<br>943                                                             | 15.2%<br>11.6%<br>6.7%<br>5.3%<br>2.7%                                                                  | 3,609<br>4,759<br>3,457<br>1,748<br>1,017                                                             | 10.1%<br>13.4%<br>9.7%<br>4.9%<br>2.9%                                                                  | 3,752<br>4,823<br>3,768<br>1,990                                                   | 13.5%<br>10.5%<br>5.6%<br>2.8%                                                             | 4,033<br>4,106<br>2,439                                                   | 11<br>11<br>6<br>3                                        |
| 45 - 54<br>55 - 64<br>65 - 74<br>75 - 84<br>85+                                                                                          | 5,293<br>4,053<br>2,337<br>1,844<br>943                                                             | 15.2%<br>11.6%<br>6.7%<br>5.3%<br>2.7%                                                                  | 3,609<br>4,759<br>3,457<br>1,748<br>1,017                                                             | 10.1%<br>13.4%<br>9.7%<br>4.9%<br>2.9%                                                                  | 3,752<br>4,823<br>3,768<br>1,990<br>1,005                                          | 13.5%<br>10.5%<br>5.6%<br>2.8%<br>2023<br>Percent                                          | 4,033<br>4,106<br>2,439<br>1,065                                          | 11<br>11<br>6<br>3<br><b>2</b><br>Per                     |
| 45 - 54<br>55 - 64<br>65 - 74<br>75 - 84<br>85+<br>Race and Ethnicity                                                                    | 5,293<br>4,053<br>2,337<br>1,844<br>943<br><b>Ce</b><br>Number                                      | 15.2%<br>11.6%<br>6.7%<br>5.3%<br>2.7%<br>nsus 2010<br>Percent                                          | 3,609<br>4,759<br>3,457<br>1,748<br>1,017<br><b>Cer</b><br>Number                                     | 10.1%<br>13.4%<br>9.7%<br>4.9%<br>2.9%<br>nsus 2020<br>Percent                                          | 3,752<br>4,823<br>3,768<br>1,990<br>1,005                                          | 13.5%<br>10.5%<br>5.6%<br>2.8%<br>2023<br>Percent                                          | 4,033<br>4,106<br>2,439<br>1,065<br>Number                                | 11<br>11<br>6<br>3<br><b>2</b><br>Pero                    |
| 45 - 54<br>55 - 64<br>65 - 74<br>75 - 84<br>85+<br>Race and Ethnicity<br>White Alone                                                     | 5,293<br>4,053<br>2,337<br>1,844<br>943<br><b>Ce</b><br>Number<br>30,752                            | 15.2%<br>11.6%<br>6.7%<br>5.3%<br>2.7%<br>nsus 2010<br>Percent<br>88.2%                                 | 3,609<br>4,759<br>3,457<br>1,748<br>1,017<br><b>Cer</b><br>Number<br>28,898                           | 10.1%<br>13.4%<br>9.7%<br>4.9%<br>2.9%<br>nsus 2020<br>Percent<br>81.2%                                 | 3,752<br>4,823<br>3,768<br>1,990<br>1,005<br>Number<br>28,668                      | 13.5%<br>10.5%<br>5.6%<br>2.8%<br>2023<br>Percent<br>80.2%<br>1.2%                         | 4,033<br>4,106<br>2,439<br>1,065<br>Number<br>28,599                      | 11<br>11<br>6<br>3<br><b>2</b><br>Per<br>80               |
| 45 - 54<br>55 - 64<br>65 - 74<br>75 - 84<br>85+<br>Race and Ethnicity<br>White Alone<br>Black Alone                                      | 5,293<br>4,053<br>2,337<br>1,844<br>943<br><b>Ce</b><br>Number<br>30,752<br>444                     | 15.2%<br>11.6%<br>6.7%<br>5.3%<br>2.7%<br>nsus 2010<br>Percent<br>88.2%<br>1.3%                         | 3,609<br>4,759<br>3,457<br>1,748<br>1,017<br><b>Cer</b><br>Number<br>28,898<br>414                    | 10.1%<br>13.4%<br>9.7%<br>4.9%<br>2.9%<br>nsus 2020<br>Percent<br>81.2%<br>1.2%                         | 3,752<br>4,823<br>3,768<br>1,990<br>1,005<br>Number<br>28,668<br>415               | 13.5%<br>10.5%<br>5.6%<br>2.8%<br>2023<br>Percent<br>80.2%<br>1.2%                         | 4,033<br>4,106<br>2,439<br>1,065<br>Number<br>28,599<br>415               | 11<br>11<br>6<br>3<br><b>2</b><br>Per<br>80<br>1          |
| 45 - 54<br>55 - 64<br>65 - 74<br>75 - 84<br>85+<br>Race and Ethnicity<br>White Alone<br>Black Alone<br>American Indian Alone             | 5,293<br>4,053<br>2,337<br>1,844<br>943<br><b>Ce</b><br>Number<br>30,752<br>444<br>401              | 15.2%<br>11.6%<br>6.7%<br>5.3%<br>2.7%<br>nsus 2010<br>Percent<br>88.2%<br>1.3%<br>1.1%                 | 3,609<br>4,759<br>3,457<br>1,748<br>1,017<br><b>Cer</b><br>Number<br>28,898<br>414<br>533             | 10.1%<br>13.4%<br>9.7%<br>4.9%<br>2.9%<br>nsus 2020<br>Percent<br>81.2%<br>1.2%<br>1.5%                 | 3,752<br>4,823<br>3,768<br>1,990<br>1,005<br>Number<br>28,668<br>415<br>550        | 13.5%<br>10.5%<br>5.6%<br>2.8%<br>2023<br>Percent<br>80.2%<br>1.2%<br>1.5%                 | 4,033<br>4,106<br>2,439<br>1,065<br>Number<br>28,599<br>415<br>550        | 11<br>11<br>6<br>3<br><b>2</b><br>Per<br>80<br>1          |
| 45 - 54 55 - 64 65 - 74 75 - 84 85+  Race and Ethnicity White Alone Black Alone American Indian Alone Asian Alone                        | 5,293<br>4,053<br>2,337<br>1,844<br>943<br><b>Ce</b><br>Number<br>30,752<br>444<br>401<br>167       | 15.2%<br>11.6%<br>6.7%<br>5.3%<br>2.7%<br>nsus 2010<br>Percent<br>88.2%<br>1.3%<br>1.1%<br>0.5%         | 3,609<br>4,759<br>3,457<br>1,748<br>1,017<br><b>Cer</b><br>Number<br>28,898<br>414<br>533<br>448      | 10.1%<br>13.4%<br>9.7%<br>4.9%<br>2.9%<br>nsus 2020<br>Percent<br>81.2%<br>1.2%<br>1.5%<br>1.3%         | 3,752<br>4,823<br>3,768<br>1,990<br>1,005<br>Number<br>28,668<br>415<br>550<br>460 | 13.5%<br>10.5%<br>5.6%<br>2.8%<br>2023<br>Percent<br>80.2%<br>1.2%<br>1.5%<br>1.3%         | 4,033<br>4,106<br>2,439<br>1,065<br>Number<br>28,599<br>415<br>550<br>460 | 11. 11. 6. 3. 20 Pero 80. 1. 1. 1. 0.                     |
| 45 - 54 55 - 64 65 - 74 75 - 84 85+  Race and Ethnicity White Alone Black Alone American Indian Alone Asian Alone Pacific Islander Alone | 5,293<br>4,053<br>2,337<br>1,844<br>943<br><b>Ce</b><br>Number<br>30,752<br>444<br>401<br>167<br>16 | 15.2%<br>11.6%<br>6.7%<br>5.3%<br>2.7%<br>nsus 2010<br>Percent<br>88.2%<br>1.3%<br>1.1%<br>0.5%<br>0.0% | 3,609<br>4,759<br>3,457<br>1,748<br>1,017<br><b>Cer</b><br>Number<br>28,898<br>414<br>533<br>448<br>9 | 10.1%<br>13.4%<br>9.7%<br>4.9%<br>2.9%<br>nsus 2020<br>Percent<br>81.2%<br>1.2%<br>1.5%<br>1.3%<br>0.0% | 3,752<br>4,823<br>3,768<br>1,990<br>1,005<br>Number<br>28,668<br>415<br>550<br>460 | 13.5%<br>10.5%<br>5.6%<br>2.8%<br>2023<br>Percent<br>80.2%<br>1.2%<br>1.5%<br>1.3%<br>0.0% | 4,033<br>4,106<br>2,439<br>1,065<br>Number<br>28,599<br>415<br>550<br>460 | 111<br>66<br>33<br><b>2</b> 1<br>Pen<br>80<br>1<br>1<br>1 |

### Population by Age